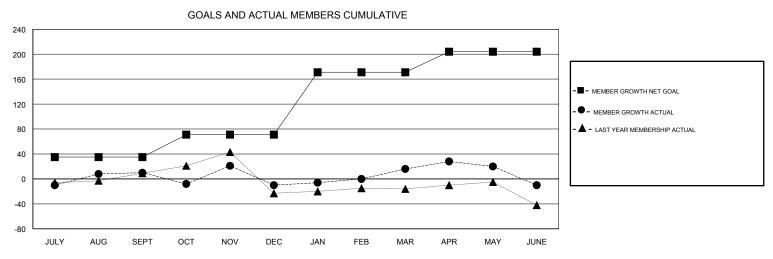

## TERESA MANN **LOCATION THAILAND GMT CA** Clubs Members RESULTS FOR 2017-2018 RESULTS FOR 2017-2018 NEW CLUBS NEW CLUB GOAL DROPPED CLUBS MEMBER GROWTH NET MEMBER GROWTH DROPPED QUARTER QUARTER GOAL ACTUAL MEMBERS ACTUAL (including transfers) 0 35 35 24 JULY/AUG/SEPT JULY/AUG/SEPT 0 36 51 69 OCT/NOV/DEC OCT/NOV/DEC 0 0 100 43 16 JAN/FEB/MAR JAN/FEB/MAR