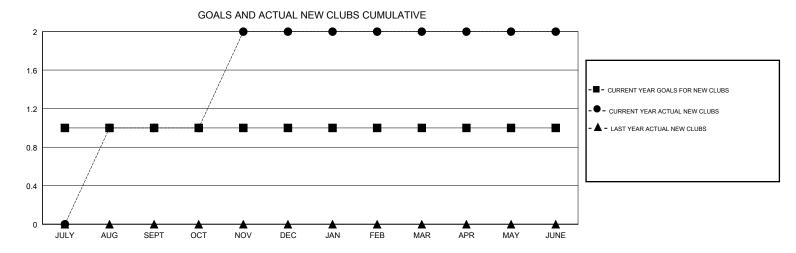

## TERESA MANN **LOCATION THAILAND GMT CA** Clubs Members RESULTS FOR 2017-2018 RESULTS FOR 2017-2018 NEW CLUBS NEW CLUB GOAL DROPPED CLUBS MEMBER GROWTH NET MEMBER GROWTH DROPPED QUARTER QUARTER GOAL ACTUAL MEMBERS ACTUAL (including transfers) 0 35 35 24 JULY/AUG/SEPT JULY/AUG/SEPT 0 36 51 69 OCT/NOV/DEC OCT/NOV/DEC 0 0 100 43 16 JAN/FEB/MAR JAN/FEB/MAR